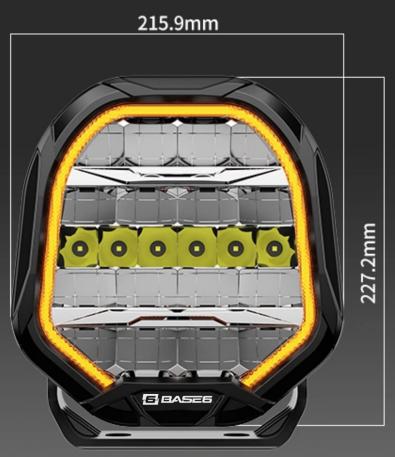

#### **TECHNICAL INFO.**

LED POWER
VOLTAGE
BEAM DISTANCE
CURRENT DRAW
OUTPUT
BEAM PATTERN

IP RATING

9-36v 1 LUX @ 678.5m 10.7A @ 13.2V 13517 Lumen (Each) Combination Beam

BEAM PATTERN Combination Beam
HOUSING POWDER-COATED DIE-CAST ALIMINIUM

141W

IP68 & IP69K