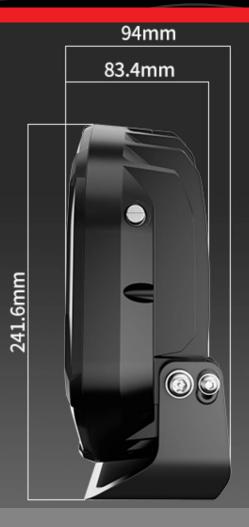

## 9 Inch HEX Series off-road Dual Colour Driving Light

#### **TECHNICAL INFO.**

LED POWER
VOLTAGE
BEAM DISTANCE
CURRENT DRAW
OUTPUT
BEAM PATTERN

IP RATING

9-36v 1 LUX @ 678.5m 10.7A @ 13.2V 13517 Lumen (Each) Combination Beam

BEAM PATTERN Combination Beam
HOUSING POWDER-COATED DIE-CAST ALIMINIUM

141W

IP68 & IP69K