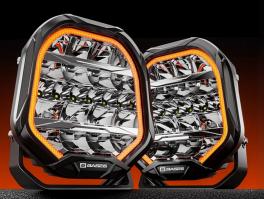

### **Next-Generation Reflector Technology**

Our newly redesigned reflector cup features an enhanced reflection angle, ensuring you get the most out of the powerful LEDs inside. This upgrade delivers unparalleled luminosity, providing bright, focused light to tackle even the darkest trails.

### **NEW GENERATION REFLECTOR**

The redesigned BASE6 reflector cup optimizes the reflection angle, maximising LED output for unmatched luminosity.