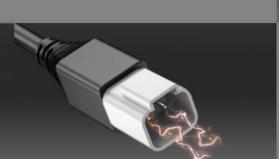

### Easy Installation, Plug & Play

Designed for convenience, these LED Driving lights come with stainless steel bolts for quick and simple installation. Rubber pads help eliminate vibration, while DT plugs allow for a hassle-free, plug-and-play setup, so you can get back on the road faster.

### PLUG & PLAY

Supplied with DT plugs for quick and convenient installation